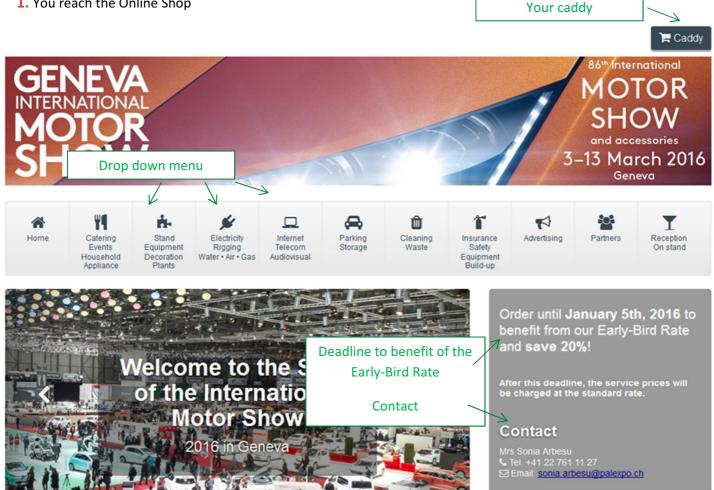

2<sup>nd</sup> Option: Place an order

1. You reach the Online Shop

**2.** Hover your mouse pointer over the icons to reveal the drop down menu and chose the category you want to open.

3. Follow the instructions on the page and indicate the quantity and duration you would like book